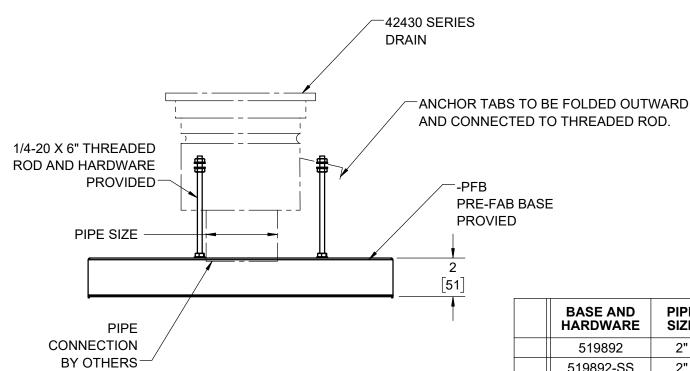

SPECIFICATION:

JOSAM PRE-FAB BASE FOR 41430 SERIES FLOOR DRAIN

-PFB OPTION MUST BE ORDERED AT TIME OF DRAIN ORDER

**FLOOR DRAIN** 

STAINLESS DRAIN **PFB** 

SERIES /

PART NO. 41430-PFB

| BASE AND<br>HARDWARE | PIPE<br>SIZE |
|----------------------|--------------|
| 519892               | 2"           |
| 519892-SS            | 2"           |
| 519893               | 3"           |
| 519893-SS            | 3"           |
| 519894               | 4"           |
| 519894-SS            | 4"           |
| 519896               | 6"           |
| 519896-SS            | 6"           |